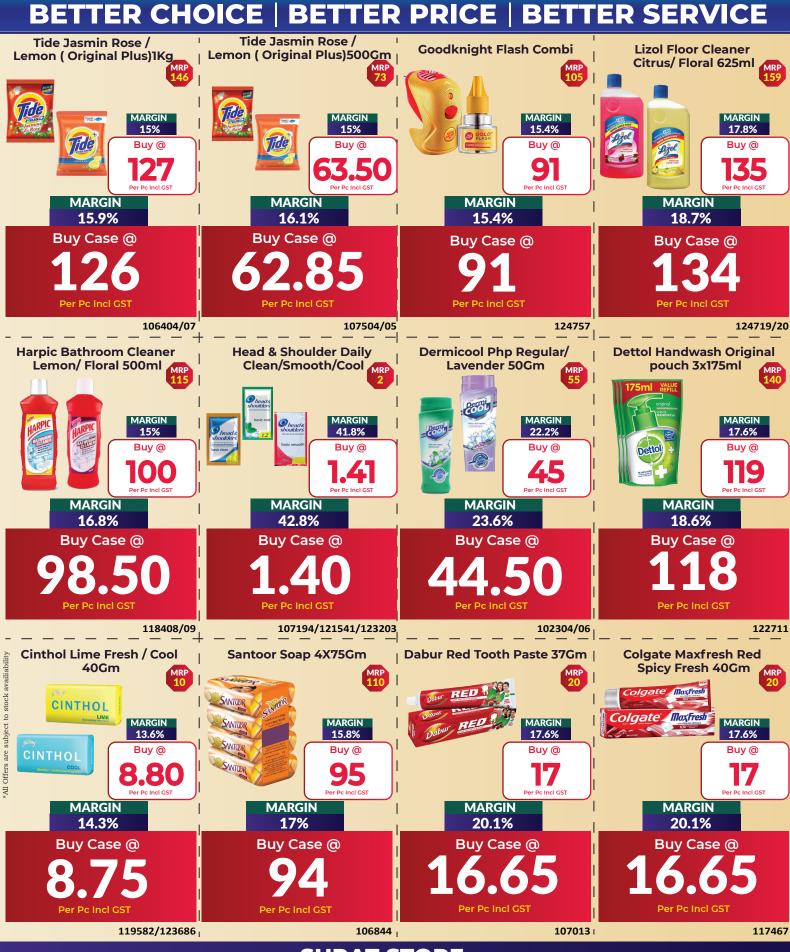

## BETTER CHOICE | BETTER PRICE | BETTER SERVICE

Fabsta Instant Noodles Masala

280Gm

MARGIN

20%

masafa mazzu Instant Noodl **MARGIN** 

Buy @

FABSTA

57%

Klia Strong Concentrated Cleaner 500ml

MARGIN 58%

Skye Germ Fighter Handwash 675ml

Klia Dishwash Bar 300Gm

Klia Detergent Bar 250Gm

500705

MARGIN 55%

MARGIN 81% Buy@

Loose Chana Dal

MARGIN

86%

Buy@

503114

Buy@

127174

Loose Basmati Mogra Rice

Loose Thick Poha

126355

126366

Buy@

**MARGIN** 

48.1%

Buy @

**MARGIN** 35.4%

Buy@

Fabsta Cashewnut Regular 500Gm

**MARGIN** 17.6%

\_112985

MARGIN

41.3%

125004

100237 Uttam Maida 500Gm

**MARGIN** 21.6%

Buy @

Goldiee Coriander Powder 500Gm

116261

**MARGIN** 108.4%

Buy @

Buy @

115469 124920