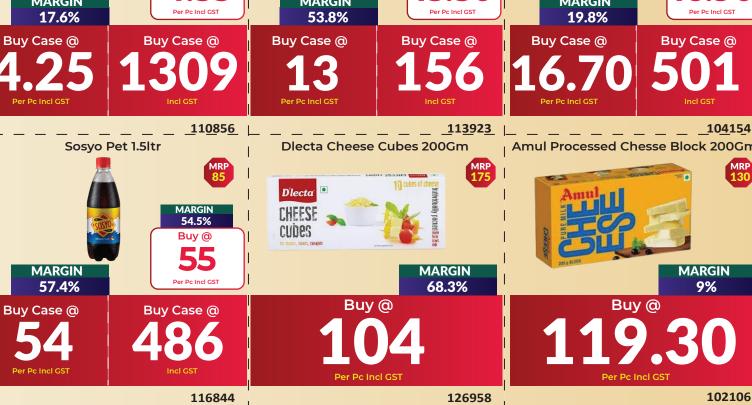

## **BETTER CHOICE BETTER PRICE | BETTER SERVICE**

Cadbury 5 Star 38Gm Cadbury Dairy Milk Crispello 13Gm Munch 4X4 20.1Gm 23.8% 12.4% Buy @ Buy @ **MARGIN** MARGIN MARGIN 24.2% 13% 19% Buy Case @ Buy Case @ Buy Outer (28Pcs.) @ Buy Outer (40Pcs.) @ Buy Case @ Buy Outer (42Pcs.) @ 118335 125182 Nescafe Classic Sachet 1.5Gm Chings Schezwan Chutney 250Gm Jivraj 9 Leaf Tea Pouch 250Gm NESCAFÉ. MARGIN MARGIN 8.1% 28.6% Buy@ Buy@ .85 **7**0 MARGIN MARGIN MARGIN Per Pc Incl GST Per Pc Incl GST 32.4% 5.4% 10.5% Buy Case @ Buy Outer (144Pcs.) @ Buy Case @ Buy Case @ Per Pc Incl GST 104386 113846 **Sunfeast Yippee Noodles Magic** Bisleri Drinking Water 1ltr Masala 25Gm MARGIN MARGIN 14.9% 48.1% Buy@ **MARGIN MARGIN MARGIN** Per Pc Incl GST Per Pc Incl GST 17.6% 53.8% 19.8% Buy Case @ Buy Case @ Buy Case @ Buy Case @ Buy Case @

Per Pc Incl GST

120036

MARGIN

5.1%

17.6%

Buy@

Buy@ Per Pc Incl GST