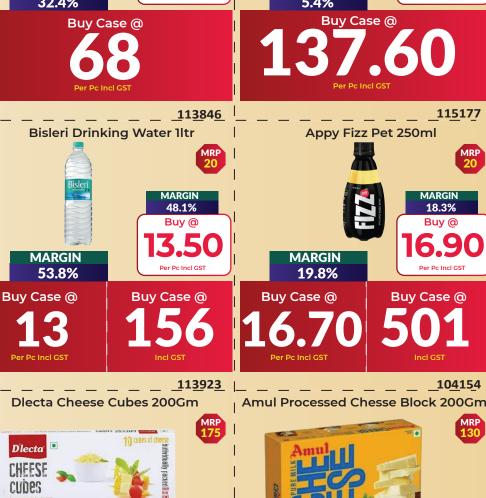

## **BETTER CHOICE BETTER PRICE | BETTER SERVICE**

Cadbury 5 Star 38Gm Cadbury Dairy Milk Crispello 13Gm Munch 4X4 20.1Gm 23.8% 12.4% Buy @ Buy @ **MARGIN** MARGIN MARGIN 24.2% 13% 19% Buy Case @ Buy Case @ Buy Outer (28Pcs.) @ Buy Outer (40Pcs.) @ Buy Case @ Buy Outer (42Pcs.) @ 118335 125182 Nescafe Classic Sachet 1.5Gm Chings Schezwan Chutney 250Gm Jivraj 9 Leaf Tea Pouch 250Gm NESCAFÉ. MARGIN MARGIN 8.1% 28.6% Buy@ Buy@ .85 **7**0 MARGIN MARGIN MARGIN Per Pc Incl GST Per Pc Incl GST 32.4% 5.4% 10.5% Buy Case @ Buy Outer (144Pcs.) @ Buy Case @ Buy Case @ Per Pc Incl GST 104386 113846 **Sunfeast Yippee Noodles Magic** Bisleri Drinking Water 1ltr Masala 25Gm MARGIN MARGIN 14.9% 48.1% Buy@ **MARGIN MARGIN MARGIN** Per Pc Incl GST Per Pc Incl GST 17.6% 53.8% 19.8% Buy Case @ Buy Case @ Buy Case @ Buy Case @ Buy Case @